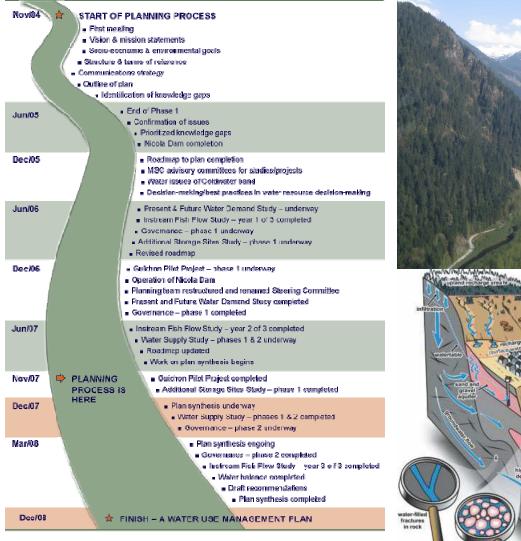

all depend



## Riparian Zone Benchmark

#### LEGEND

#### Riparian Zone Converted Land (2006) Benchmark

- > 5% converted (Watershed Count: 161)
  - < 5% converted (Watershed Count:103)





## Percent Total Land Converted

#### LEGEND

#### 2006 Percent Total Converted Land





Includes: forest disturbance, agriculture, urban and "other" (golf courses, recreation, mining, highways, transmission corridors)



## **Comparison of Watershed Impacts**

















Fraser Salmon & Watersheds Program



Fraser Salmon & Watersheds Program

















### Integrated Salmon Dialogue Forum





### **Salmon Table**



OUT THERE FOCUSSED ENDS SPECIFIC FISH, LAND, SITUATIONS



### NICOLA Water Use Management Plan



### Salmon River Watershed Society







# Water/Watershed Governance



<image>

werender werend

Fraser Salmon & Watersheds Program

# Information



Fraser Salmon & Watersheds Program



Fraser Salmon & Watersheds Program



Fraser Salmon & Watersheds Program