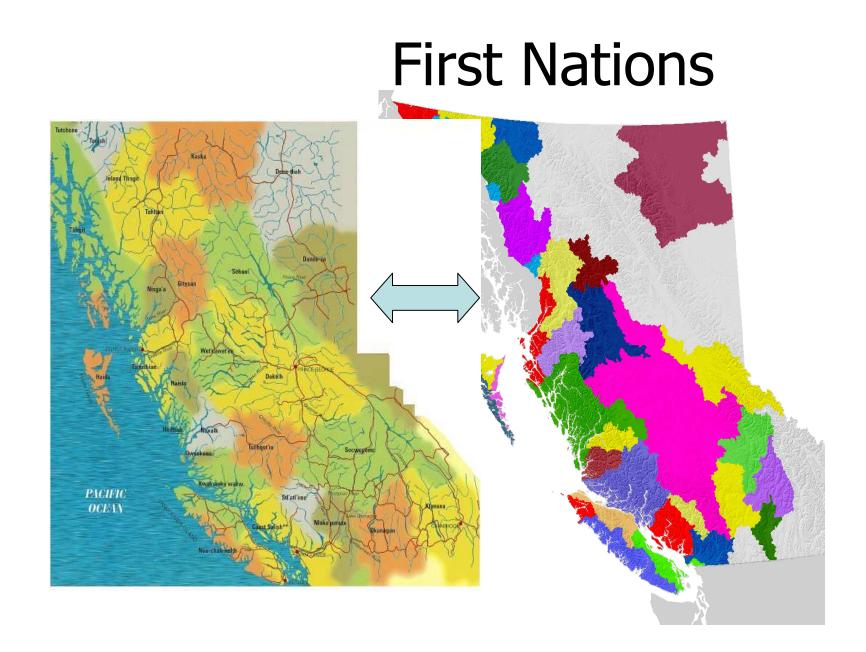

# Water/Watershed Governance

<image>

werender werend

Fraser Salmon & Watersheds Program