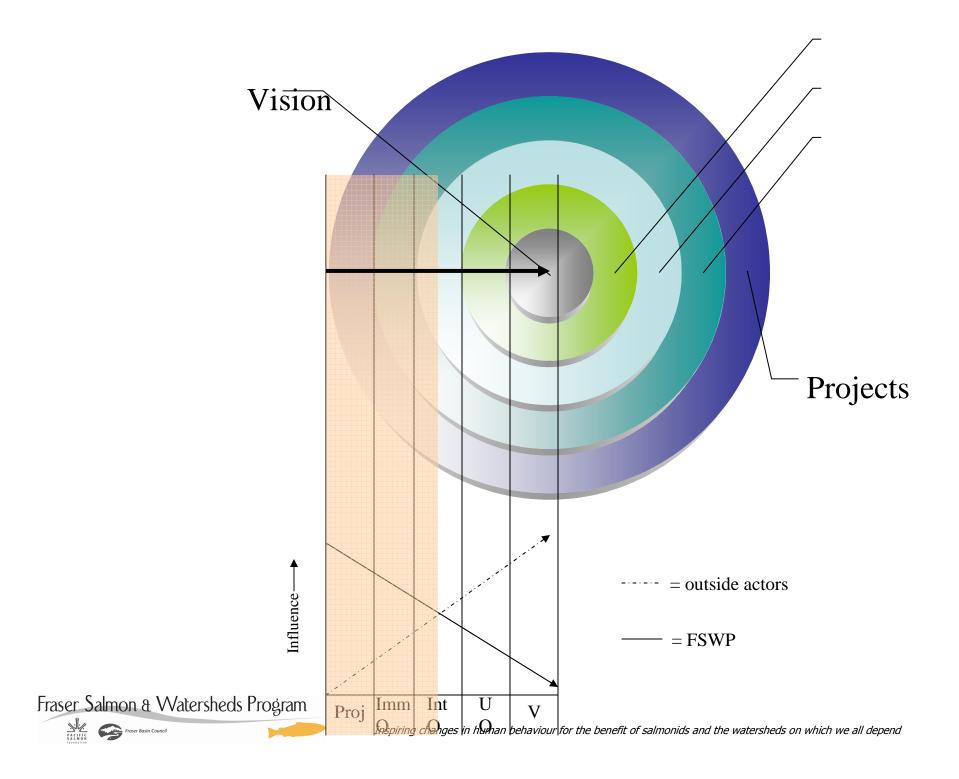

# Water/Watershed Governance

<image>

werender werend

Fraser Salmon & Watersheds Program