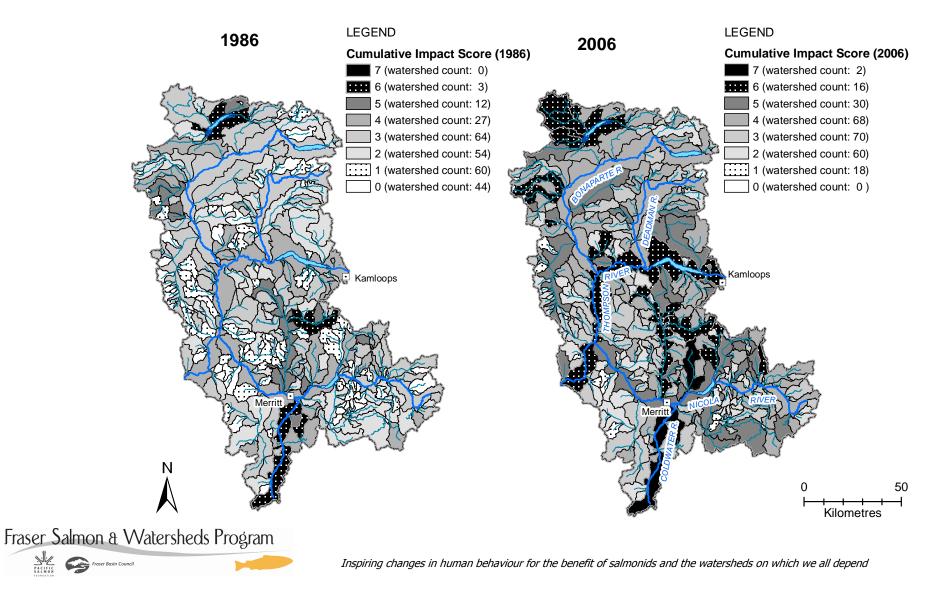

## **Comparison of Watershed Impacts**

Fraser Salmon & Watersheds Program

Fraser Salmon & Watersheds Program