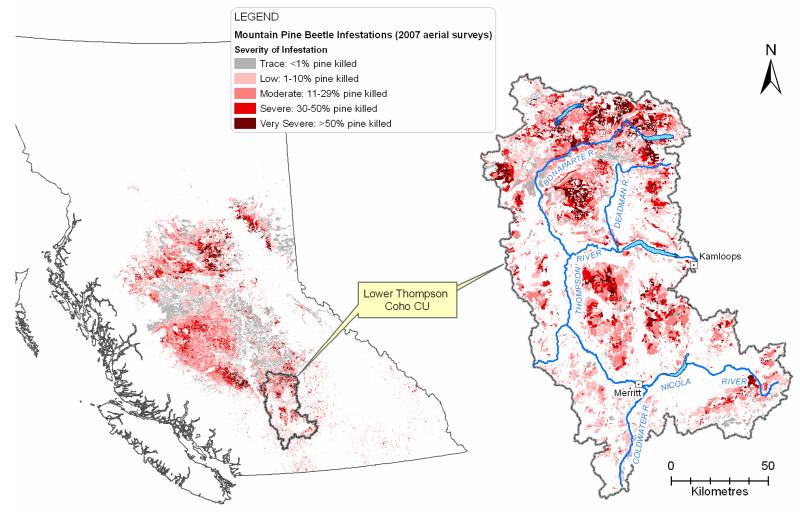

erted Land (2006) Benchmark

- > 5% converted (Watershed Count: 161)
  - < 5% converted (Watershed Count:103)





## Percent Total Land Converted

#### LEGEND

#### 2006 Percent Total Converted Land





Includes: forest disturbance, agriculture, urban and "other" (golf courses, recreation, mining, highways, transmission corridors)



## **Comparison of Watershed Impacts**

















Fraser Salmon & Watersheds Program



Fraser Salmon & Watersheds Program

















### Integrated Salmon Dialogue Forum





### **Salmon Table**



OUT THERE FOCUSSED ENDS SPECIFIC FISH, LAND, SITUATIONS



### NICOLA Water Use Management Plan



### Salmon River Watershed Society







# Water/Watershed Governance



<image>

werender werend

Fraser Salmon & Watersheds Program

# Information



Fraser Salmon & Watersheds Program



Fraser Salmon & Watersheds Program



Fraser Salmon & Watersheds Program