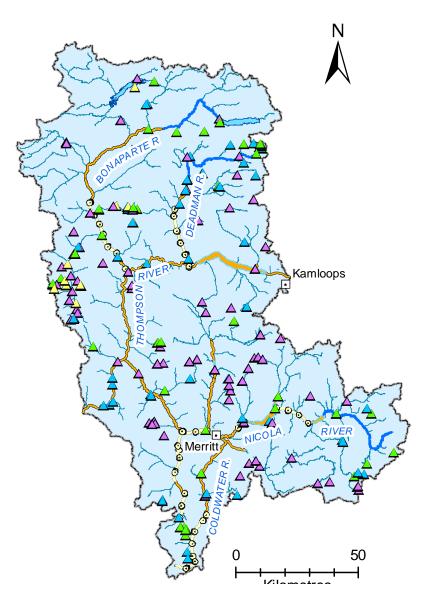

## Obstacles to Fish

#### LEGEND

#### **Obstacles to Fish (FISS et al)**

- △ Man-made Barrier
- ▲ Natural Hydraulic Feature
- Potentially Ephemeral
- △ Other
- Coho Streams (FISS)
- 🃁 Coho Lakes (FISS)
- ⊙-⊙- Coho Spawning Locations (FISS)