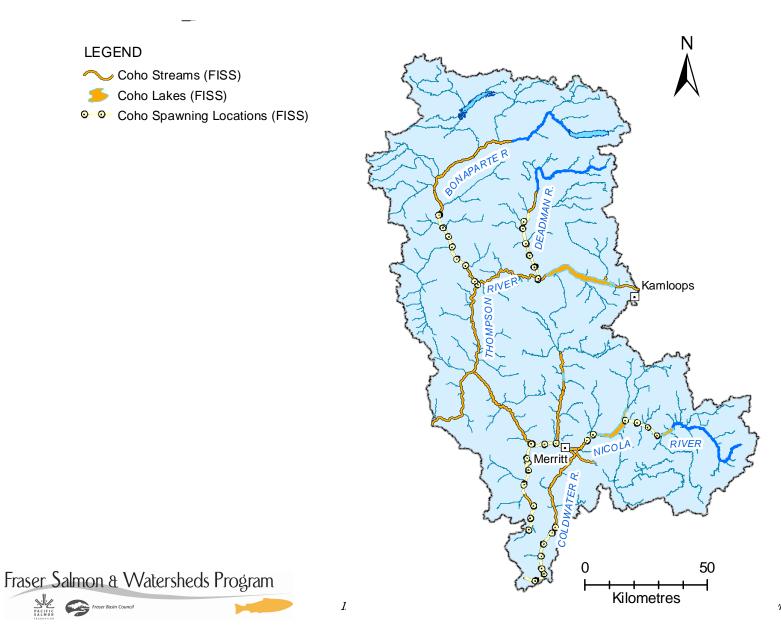

### Fraser Assembly 2008 Prince George

### Mark Saunders Director



# The Fraser Basin



Fraser Salmon & Watersheds Program PACIFIC SALMON

Fraser Basin Council

## Lower Thompson Coho Distribution



PACIFIC COS

hich we all depend

## Obstacles to Fish

#### LEGEND

#### **Obstacles to Fish (FISS et al)**

- △ Man-made Barrier
- ▲ Natural Hydraulic Feature
- Potentially Ephemeral
- △ Other
- Coho Streams (FISS)
- 🃁 Coho Lakes (FISS)
- ⊙-⊙- Coho Spawning Locations (FISS)



eds on which we all depend



## Riparian Zone Benchmark

#### LEGEND

#### Riparian Zone Converted Land (2006) Benchmark

- > 5% converted (Watershed Count: 161)
  - < 5% converted (Watershed Count:103)





## Percent Total Land Converted

#### LEGEND

#### 2006 Percent Total Converted Land





Includes: forest disturbance, agriculture, urban and "other" (golf courses, recreation, mining, highways, transmission corridors)



## **Comparison of Watershed Impacts**

















Fraser Salmon & Watersheds Prog