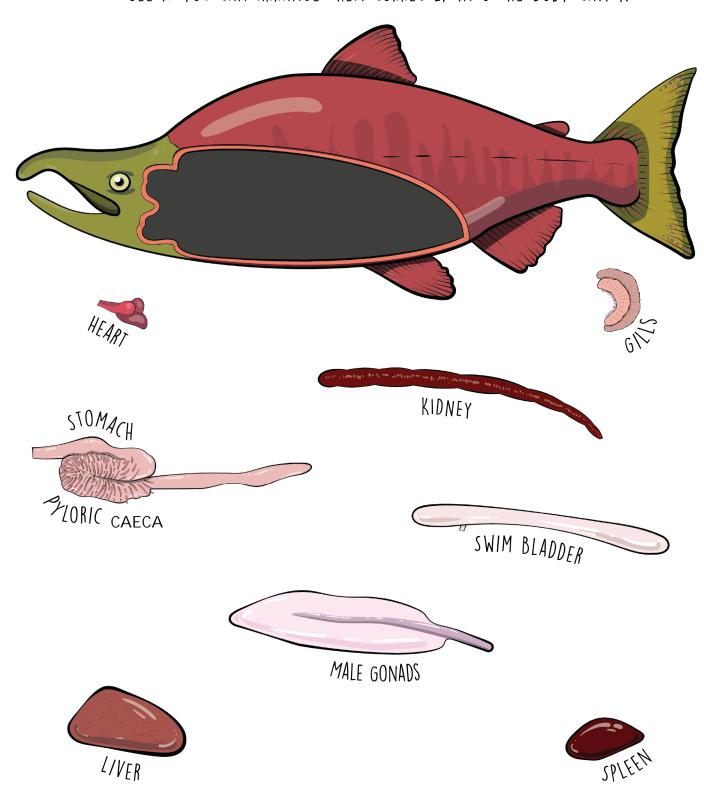

# MALE SALMON DISSECTION

CUT OUT THE BODY AND ORGANS OF A MALE SALMON.
SEE IF YOU CAN ARRANGE THEM CORRECTLY INTO THE BODY CAVITY.

#### Male Salmon Internal Anatomy