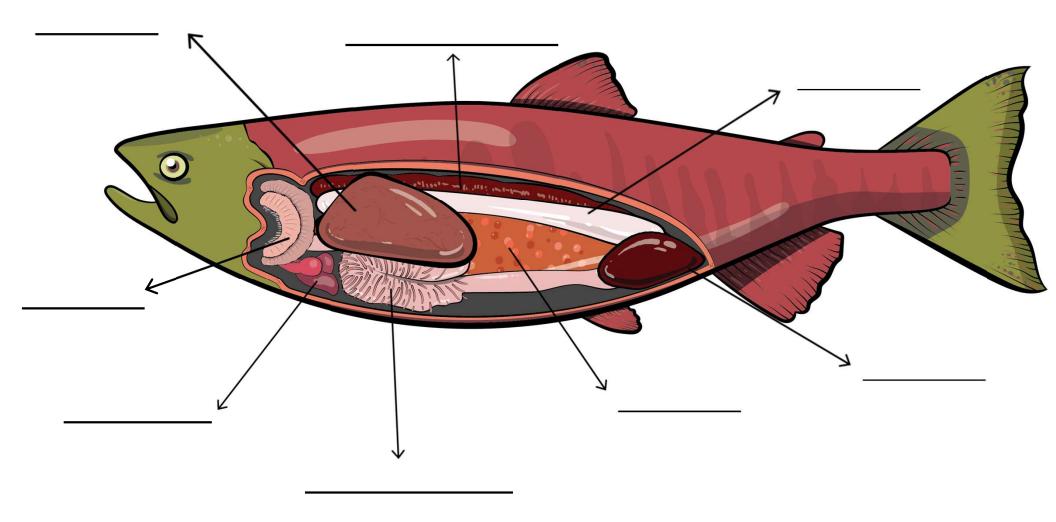

## FEMALE SALMON DISSECTION

CUT OUT THE BODY AND ORGANS OF A FEMALE SALMON.
SEE IF YOU CAN ARRANGE THEM CORRECTLY INTO THE BODY CAVITY.





# MALE SALMON DISSECTION

CUT OUT THE BODY AND ORGANS OF A MALE SALMON.
SEE IF YOU CAN ARRANGE THEM CORRECTLY INTO THE BODY CAVITY.





#### External Salmon Anatomy





#### External Salmon Anatomy





### External Salmon Anatomy





#### Male Salmon Internal Anatomy





#### Male Salmon Internal Anatomy





#### Male Salmon Internal Anatomy

#### **Answer key for Instructors**





## Female Salmon Internal Anatomy





#### Female Salmon Internal Anatomy





#### Female Salmon Internal Anatomy

#### **Answer key for Instructors**