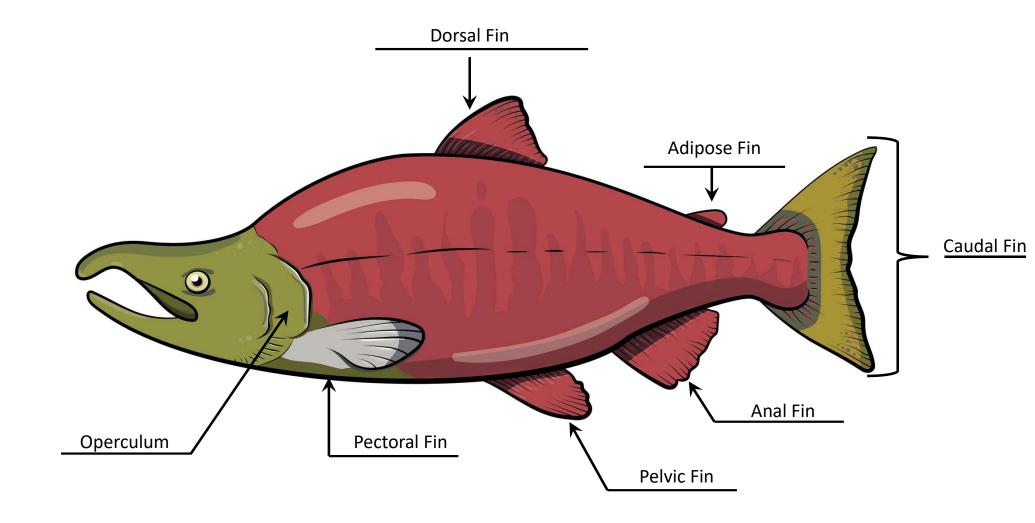

## FEMALE SALMON DISSECTION

CUT OUT THE BODY AND ORGANS OF A FEMALE SALMON.
SEE IF YOU CAN ARRANGE THEM CORRECTLY INTO THE BODY CAVITY.





# MALE SALMON DISSECTION

CUT OUT THE BODY AND ORGANS OF A MALE SALMON.
SEE IF YOU CAN ARRANGE THEM CORRECTLY INTO THE BODY CAVITY.





#### External Salmon Anatomy





#### External Salmon Anatomy





### External Salmon Anatomy





#### Male Salmon Internal Anatomy





#### Male Salmon Internal Anatomy





#### Male Salmon Internal Anatomy

#### **Answer key for Instructors**





## Female Salmon Internal Anatomy





#### Female Salmon Internal Anatomy





#### Female Salmon Internal Anatomy

#### **Answer key for Instructors**