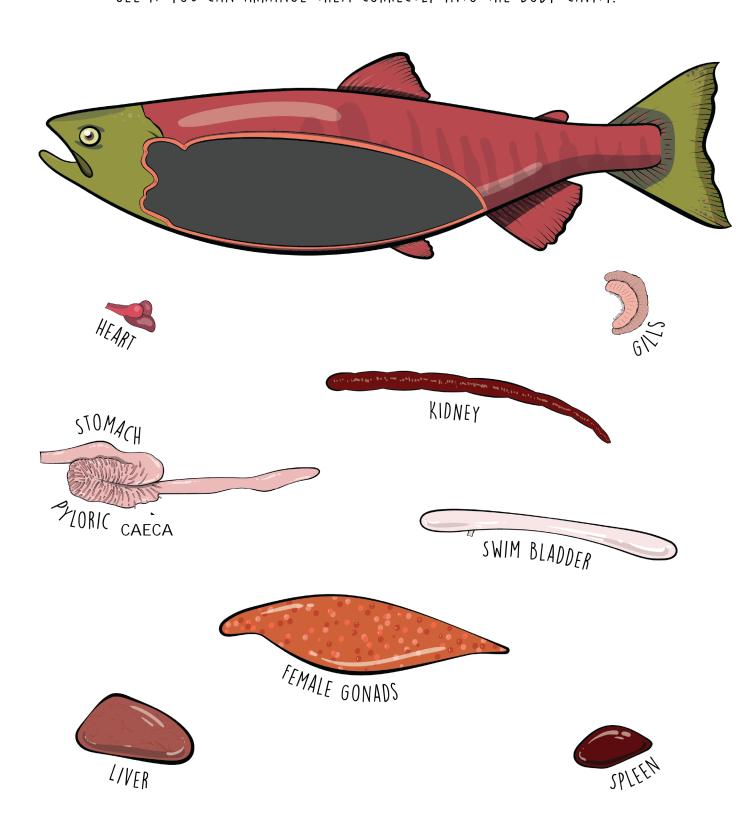

## FEMALE SALMON DISSECTION

CUT OUT THE BODY AND ORGANS OF A FEMALE SALMON.
SEE IF YOU CAN ARRANGE THEM CORRECTLY INTO THE BODY CAVITY.

## Female Salmon Internal Anatomy

#### Female Salmon Internal Anatomy