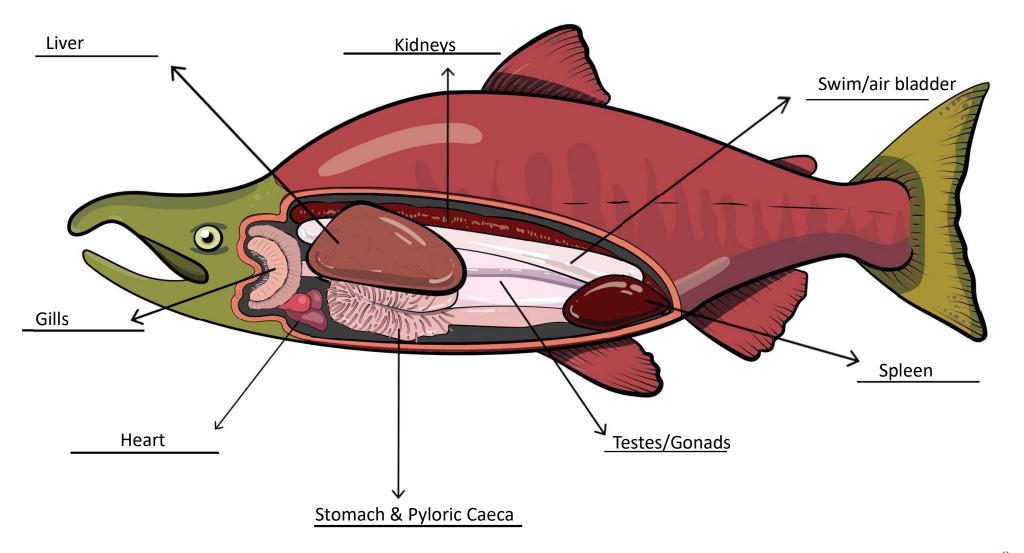

## FEMALE SALMON DISSECTION

CUT OUT THE BODY AND ORGANS OF A FEMALE SALMON.
SEE IF YOU CAN ARRANGE THEM CORRECTLY INTO THE BODY CAVITY.





# MALE SALMON DISSECTION

CUT OUT THE BODY AND ORGANS OF A MALE SALMON.
SEE IF YOU CAN ARRANGE THEM CORRECTLY INTO THE BODY CAVITY.





#### External Salmon Anatomy





#### External Salmon Anatomy





### External Salmon Anatomy





#### Male Salmon Internal Anatomy





#### Male Salmon Internal Anatomy





#### Male Salmon Internal Anatomy

#### **Answer key for Instructors**





## Female Salmon Internal Anatomy





#### Female Salmon Internal Anatomy





#### Female Salmon Internal Anatomy

#### **Answer key for Instructors**