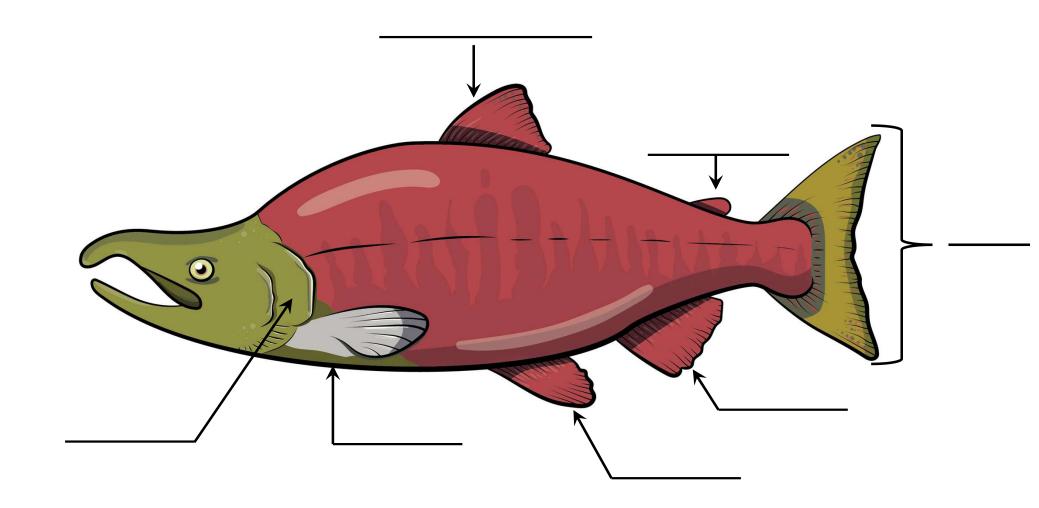

## FEMALE SALMON DISSECTION

CUT OUT THE BODY AND ORGANS OF A FEMALE SALMON.
SEE IF YOU CAN ARRANGE THEM CORRECTLY INTO THE BODY CAVITY.





# MALE SALMON DISSECTION

CUT OUT THE BODY AND ORGANS OF A MALE SALMON.
SEE IF YOU CAN ARRANGE THEM CORRECTLY INTO THE BODY CAVITY.





#### External Salmon Anatomy





#### External Salmon Anatomy





### External Salmon Anatomy





#### Male Salmon Internal Anatomy





#### Male Salmon Internal Anatomy





#### Male Salmon Internal Anatomy

#### **Answer key for Instructors**





## Female Salmon Internal Anatomy





#### Female Salmon Internal Anatomy





#### Female Salmon Internal Anatomy

#### **Answer key for Instructors**