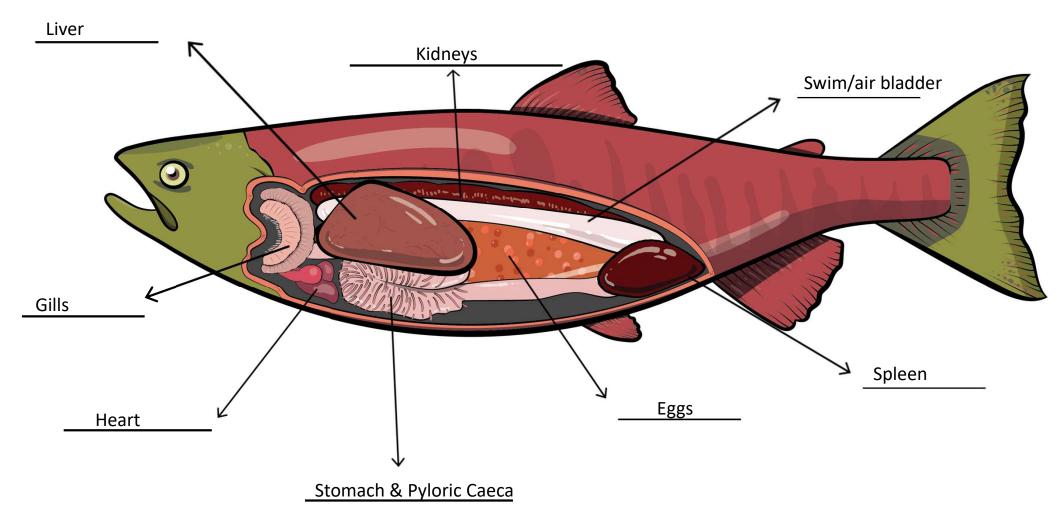

## FEMALE SALMON DISSECTION

CUT OUT THE BODY AND ORGANS OF A FEMALE SALMON.
SEE IF YOU CAN ARRANGE THEM CORRECTLY INTO THE BODY CAVITY.





# MALE SALMON DISSECTION

CUT OUT THE BODY AND ORGANS OF A MALE SALMON.
SEE IF YOU CAN ARRANGE THEM CORRECTLY INTO THE BODY CAVITY.





#### External Salmon Anatomy





#### External Salmon Anatomy





### External Salmon Anatomy





#### Male Salmon Internal Anatomy





#### Male Salmon Internal Anatomy





#### Male Salmon Internal Anatomy

#### **Answer key for Instructors**





## Female Salmon Internal Anatomy





#### Female Salmon Internal Anatomy





#### Female Salmon Internal Anatomy

#### **Answer key for Instructors**