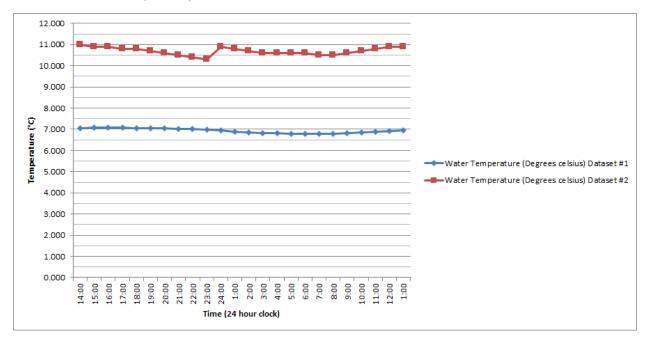

What graphs will look like, whether drawn or created in excel:

**Figure 1**. Stream temperature datasets #1 and #2 across a 24 hour period, sampled in two streams on October 12th 2021 by BC Hydro.

- 1. Stream A has much cooler temperatures than Stream B. Stream A looks to have more stable temperatures across a 24 hour period.
- 2. Stream B. Teacher can ask, by how much?
- 3. Stream B has less riparian vegetation (especially less overhanging vegetation) that could provide shade and cooler waters.
- 4. Stream A matches with dataset #1.